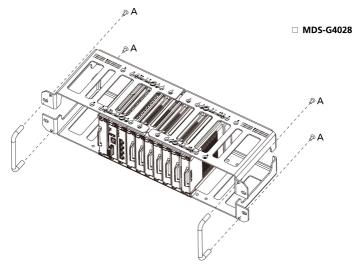

eries.

The RK-3U-02 Series is shipped with the following items. If any of these items are missing or damaged, please contact your customer service representative for assistance.

# Package Checklist

- RK-3U-02 rack-mounting kit x 1 (Screw size: A: M5x10 mm, B: M4x8 mm, C: M4x12 mm)
- Quick installation guide (printed)
- Substance Disclosure Table
- Product Certificate of Quality Inspection (Simplified Chinese)
- Product Notices (Simplified Chinese)
- Warranty card









# Dimensions



## Instructions

Please install your device on the rackmount kit by following the steps listed below for each MDS Series. If applicable, before you install the rackmount kit, please remove the DIN-rail kit first.

## MDS-G4012

Step 1:





#### MDS-G4020

Step 1:



Step 2:



## MDS-G4028



Step 2:



#### MDS-G4012-4XGS

Step 1:





## MDS-G4020-4XGS

Step 1:





#### MDS-G4028-4XGS