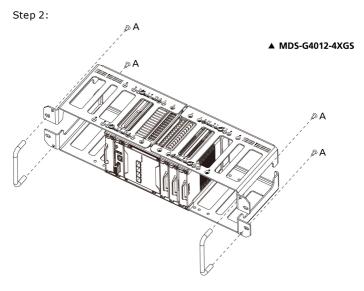

pped with the following items. If any of these items are missing or damaged, please contact your customer service representative for assistance.

# Package Checklist

- RK-3U-02 rack-mounting kit x 1 (Screw size: A: M5x10 mm, B: M4x8 mm, C: M4x12 mm)
- Quick installation guide (printed)
- Substance Disclosure Table
- Product Certificate of Quality Inspection (Simplified Chinese)
- Product Notices (Simplified Chinese)
- Warranty card









# Dimensions



## Instructions

Please install your device on the rackmount kit by following the steps listed below for each MDS Series. If applicable, before you install the rackmount kit, please remove the DIN-rail kit first.

## MDS-G4012

Step 1:





#### MDS-G4020

Step 1:



Step 2:



## MDS-G4028



Step 2:



#### MDS-G4012-4XGS

Step 1:





## MDS-G4020-4XGS

Step 1:





#### MDS-G4028-4XGS