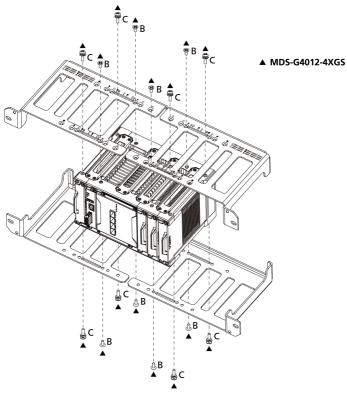

hipped with the following items. If any of these items are missing or damaged, please contact your customer service representative for assistance.

# Package Checklist

- RK-3U-02 rack-mounting kit x 1 (Screw size: A: M5x10 mm, B: M4x8 mm, C: M4x12 mm)
- Quick installation guide (printed)
- Substance Disclosure Table
- Product Certificate of Quality Inspection (Simplified Chinese)
- Product Notices (Simplified Chinese)
- Warranty card









# Dimensions



## Instructions

Please install your device on the rackmount kit by following the steps listed below for each MDS Series. If applicable, before you install the rackmount kit, please remove the DIN-rail kit first.

## MDS-G4012

Step 1:





#### MDS-G4020

Step 1:



Step 2:



## MDS-G4028



Step 2:



#### MDS-G4012-4XGS

Step 1:





## MDS-G4020-4XGS

Step 1:





#### MDS-G4028-4XGS