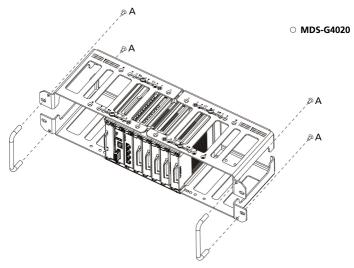

Series and MDS-G4000-4XGS Series.

The RK-3U-02 Series is shipped with the following items. If any of these items are missing or damaged, please contact your customer service representative for assistance.

# Package Checklist

- RK-3U-02 rack-mounting kit x 1 (Screw size: A: M5x10 mm, B: M4x8 mm, C: M4x12 mm)
- Quick installation guide (printed)
- Substance Disclosure Table
- Product Certificate of Quality Inspection (Simplified Chinese)
- Product Notices (Simplified Chinese)
- Warranty card









# Dimensions



## Instructions

Please install your device on the rackmount kit by following the steps listed below for each MDS Series. If applicable, before you install the rackmount kit, please remove the DIN-rail kit first.

## MDS-G4012

Step 1:





#### MDS-G4020

Step 1:



Step 2:



## MDS-G4028



Step 2:



#### MDS-G4012-4XGS

Step 1:





## MDS-G4020-4XGS

Step 1:





#### MDS-G4028-4XGS