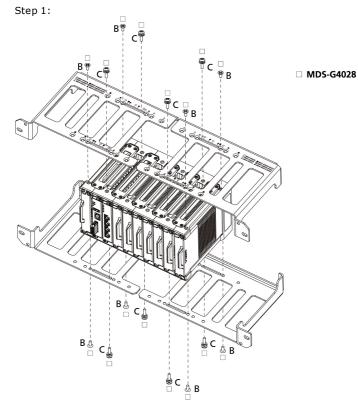

4000-4XGS Series.

The RK-3U-02 Series is shipped with the following items. If any of these items are missing or damaged, please contact your customer service representative for assistance.

# Package Checklist

- RK-3U-02 rack-mounting kit x 1 (Screw size: A: M5x10 mm, B: M4x8 mm, C: M4x12 mm)
- Quick installation guide (printed)
- Substance Disclosure Table
- Product Certificate of Quality Inspection (Simplified Chinese)
- Product Notices (Simplified Chinese)
- Warranty card









# Dimensions



## Instructions

Please install your device on the rackmount kit by following the steps listed below for each MDS Series. If applicable, before you install the rackmount kit, please remove the DIN-rail kit first.

## MDS-G4012

Step 1:





#### MDS-G4020

Step 1:



Step 2:



## MDS-G4028



Step 2:



#### MDS-G4012-4XGS

Step 1:





## MDS-G4020-4XGS

Step 1:





#### MDS-G4028-4XGS