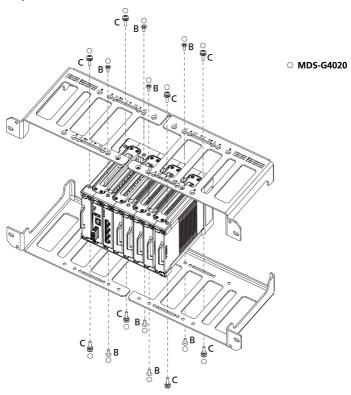

MDS-G4000 Series and MDS-G4000-4XGS Series.

The RK-3U-02 Series is shipped with the following items. If any of these items are missing or damaged, please contact your customer service representative for assistance.

# Package Checklist

- RK-3U-02 rack-mounting kit x 1 (Screw size: A: M5x10 mm, B: M4x8 mm, C: M4x12 mm)
- Quick installation guide (printed)
- Substance Disclosure Table
- Product Certificate of Quality Inspection (Simplified Chinese)
- Product Notices (Simplified Chinese)
- Warranty card









# Dimensions



## Instructions

Please install your device on the rackmount kit by following the steps listed below for each MDS Series. If applicable, before you install the rackmount kit, please remove the DIN-rail kit first.

## MDS-G4012

Step 1:





#### MDS-G4020

Step 1:



Step 2:



## MDS-G4028



Step 2:



#### MDS-G4012-4XGS

Step 1:





## MDS-G4020-4XGS

Step 1:





#### MDS-G4028-4XGS