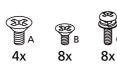

# Package Checklist

- RK-3U-02 rack-mounting kit x 1 (Screw size: A: M5x10 mm, B: M4x8 mm, C: M4x12 mm)
- Quick installation guide (printed)
- Substance Disclosure Table
- Product Certificate of Quality Inspection (Simplified Chinese)
- Product Notices (Simplified Chinese)
- Warranty card