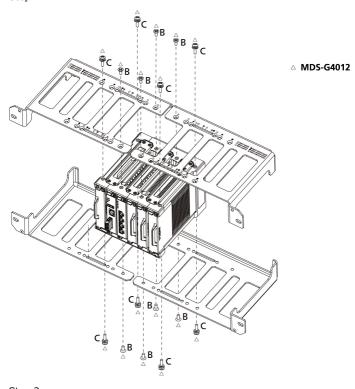

nt kit is compatible with the MDS-G4000 Series and MDS-G4000-4XGS Series.

The RK-3U-02 Series is shipped with the following items. If any of these items are missing or damaged, please contact your customer service representative for assistance.

# Package Checklist

- RK-3U-02 rack-mounting kit x 1 (Screw size: A: M5x10 mm, B: M4x8 mm, C: M4x12 mm)
- Quick installation guide (printed)
- Substance Disclosure Table
- Product Certificate of Quality Inspection (Simplified Chinese)
- Product Notices (Simplified Chinese)
- Warranty card









# Dimensions



## Instructions

Please install your device on the rackmount kit by following the steps listed below for each MDS Series. If applicable, before you install the rackmount kit, please remove the DIN-rail kit first.

## MDS-G4012

Step 1:





#### MDS-G4020

Step 1:



Step 2:



## MDS-G4028



Step 2:



#### MDS-G4012-4XGS

Step 1:





## MDS-G4020-4XGS

Step 1:





#### MDS-G4028-4XGS