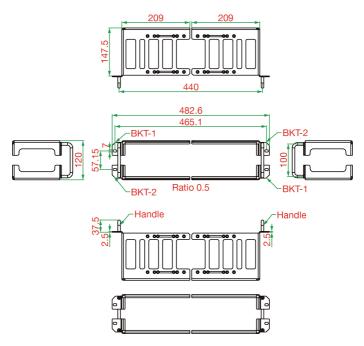

# RK-3U-02 Series Quick Installation Guide

Version 1.0, March 2022

Technical Support Contact Information www.moxa.com/support



© 2022 Moxa Inc. All rights reserved.

P/N: 180204000030

# Overview

The RK-3U-02 Series rackmount kit is compatible with the MDS-G4000 Series and MDS-G4000-4XGS Series.

The RK-3U-02 Series is shipped with the following items. If any of these items are missing or damaged, please contact your customer service representative for assistance.

# Package Checklist

- RK-3U-02 rack-mounting kit x 1 (Screw size: A: M5x10 mm, B: M4x8 mm, C: M4x12 mm)
- Quick installation guide (printed)
- Substance Disclosure Table
- Product Certificate of Quality Inspection (Simplified Chinese)
- Product Notices (Simplified Chinese)
- Warranty card









# Dimensions



## Instructions

Please install your device on the rackmount kit by following the steps listed below for each MDS Series. If applicable, before you install the rackmount kit, please remove the DIN-rail kit first.

## MDS-G4012

Step 1:





#### MDS-G4020

Step 1:



Step 2:



## MDS-G4028



Step 2:



#### MDS-G4012-4XGS

Step 1:





## MDS-G4020-4XGS

Step 1:





#### MDS-G4028-4XGS