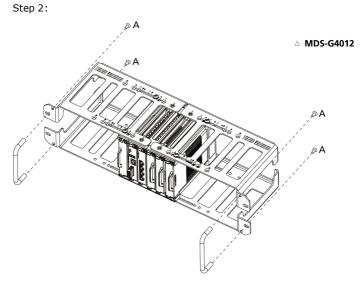

kit is compatible with the MDS-G4000 Series and MDS-G4000-4XGS Series.

The RK-3U-02 Series is shipped with the following items. If any of these items are missing or damaged, please contact your customer service representative for assistance.

# Package Checklist

- RK-3U-02 rack-mounting kit x 1 (Screw size: A: M5x10 mm, B: M4x8 mm, C: M4x12 mm)
- Quick installation guide (printed)
- Substance Disclosure Table
- Product Certificate of Quality Inspection (Simplified Chinese)
- Product Notices (Simplified Chinese)
- Warranty card









# Dimensions



## Instructions

Please install your device on the rackmount kit by following the steps listed below for each MDS Series. If applicable, before you install the rackmount kit, please remove the DIN-rail kit first.

## MDS-G4012

Step 1:





#### MDS-G4020

Step 1:



Step 2:



## MDS-G4028



Step 2:



#### MDS-G4012-4XGS

Step 1:





## MDS-G4020-4XGS

Step 1:





#### MDS-G4028-4XGS