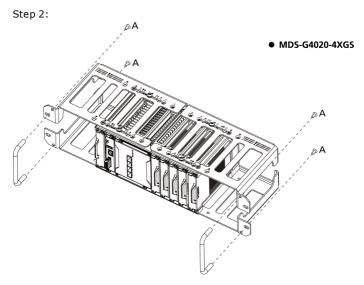

f any of these items are missing or damaged, please contact your customer service representative for assistance.

# Package Checklist

- RK-3U-02 rack-mounting kit x 1 (Screw size: A: M5x10 mm, B: M4x8 mm, C: M4x12 mm)
- Quick installation guide (printed)
- Substance Disclosure Table
- Product Certificate of Quality Inspection (Simplified Chinese)
- Product Notices (Simplified Chinese)
- Warranty card









# Dimensions



## Instructions

Please install your device on the rackmount kit by following the steps listed below for each MDS Series. If applicable, before you install the rackmount kit, please remove the DIN-rail kit first.

## MDS-G4012

Step 1:





#### MDS-G4020

Step 1:



Step 2:



## MDS-G4028



Step 2:



#### MDS-G4012-4XGS

Step 1:





## MDS-G4020-4XGS

Step 1:





#### MDS-G4028-4XGS