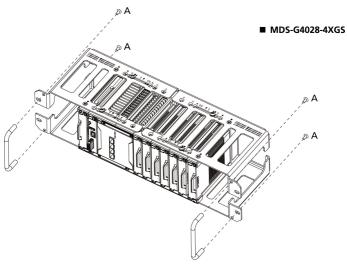

#### MDS-G4028-4XGS

## Instructions

Please install your device on the rackmount kit by following the steps listed below for each MDS Series. If applicable, before you install the rackmount kit, please remove the DIN-rail kit first.