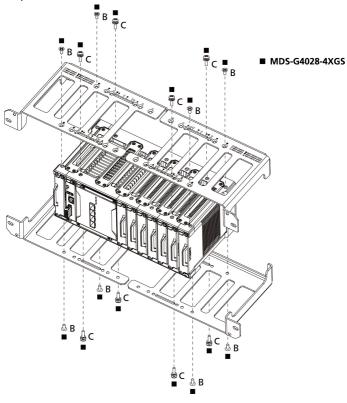

#### MDS-G4028-4XGS

## Instructions

Please install your device on the rackmount kit by following the steps listed below for each MDS Series. If applicable, before you install the rackmount kit, please remove the DIN-rail kit first.