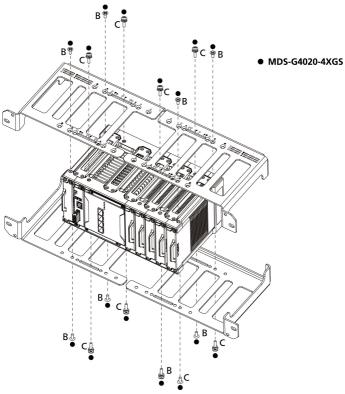

If any of these items are missing or damaged, please contact your customer service representative for assistance.

# Package Checklist

- RK-3U-02 rack-mounting kit x 1 (Screw size: A: M5x10 mm, B: M4x8 mm, C: M4x12 mm)
- Quick installation guide (printed)
- Substance Disclosure Table
- Product Certificate of Quality Inspection (Simplified Chinese)
- Product Notices (Simplified Chinese)
- Warranty card









# Dimensions



## Instructions

Please install your device on the rackmount kit by following the steps listed below for each MDS Series. If applicable, before you install the rackmount kit, please remove the DIN-rail kit first.

## MDS-G4012

Step 1:





#### MDS-G4020

Step 1:



Step 2:



## MDS-G4028



Step 2:



#### MDS-G4012-4XGS

Step 1:





## MDS-G4020-4XGS

Step 1:





#### MDS-G4028-4XGS